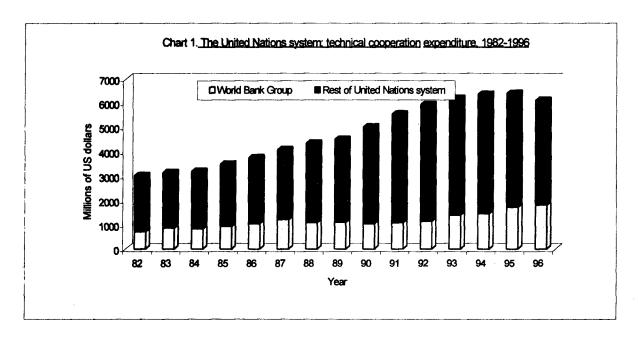

whole (i.e., including the World Bank Group) delivered, in nominal terms, \$71.1 billion dollars of technical cooperation to its member countries of the world. During this time, a period of 15 years, annual technical cooperation expenditure doubled from \$3.0 billion in 1982 to \$6.1 billion in 1996 (see charts 1 and 2). The progression towards the doubling of

expenditure has not been smooth. While it was mostly a path characterised by positive growth (with 1996 being the exception), that growth fluctuated considerably, ranging from 1.6 per cent to 10.9 per cent (-4.6 per cent in 1996). However, on balance (allowing for negative growth and smoothing positive rates of growth), technical cooperation expenditure from the United Nations system grew, in nominal terms, at 5.3 per cent a year.





- 39. Standing at \$6.2 billion in 1993, such assistance moved to \$6.4 billion in 1995, an increase of 3.4 per cent in two years. In fact, during 1993-1994, total technical cooperation assistance delivered was basically at the same level. The contraction (4.6) per cent in 1996 is due to preliminary data from WHO and will probably be revised upwards next year.
- 40. If the World Bank Group is excluded, then the value of technical cooperation assistance from this narrower definition of the United Nations system amounted to \$53.4 billion during the 15-year period. In terms of movement, expenditure from this second version of the United Nations system progressed from \$2.3 billion in 1982 to 4.3 billion in 1992, which is less than double. While growth averaged 4.5 per cent per annum, the