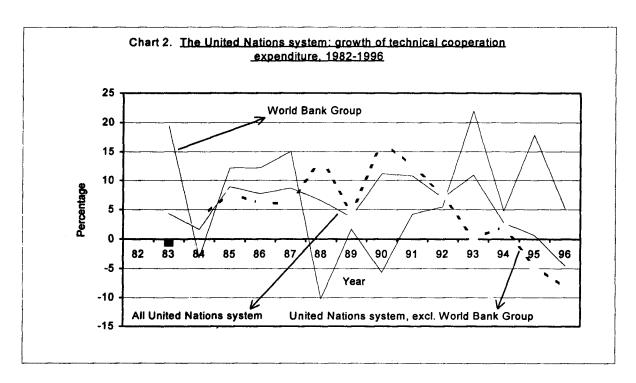

ole (i.e., including the World Bank Group) delivered, in nominal terms, \$71.1 billion dollars of technical cooperation to its member countries of the world. During this time, a period of 15 years, annual technical cooperation expenditure doubled from \$3.0 billion in 1982 to \$6.1 billion in 1996 (see charts 1 and 2). The progression towards the doubling of

expenditure has not been smooth. While it was mostly a path characterised by positive growth (with 1996 being the exception), that growth fluctuated considerably, ranging from 1.6 per cent to 10.9 per cent (-4.6 per cent in 1996). However, on balance (allowing for negative growth and smoothing positive rates of growth), technical cooperation expenditure from the United Nations system grew, in nominal terms, at 5.3 per cent a year.





- 39. Standing at \$6.2 billion in 1993, such assistance moved to \$6.4 billion in 1995, an increase of 3.4 per cent in two years. In fact, during 1993-1994, total technical cooperation assistance delivered was basically at the same level. The contraction (4.6) per cent in 1996 is due to preliminary data from WHO and will probably be revised upwards next year.
- 40. If the World Bank Group is excluded, then the value of technical cooperation assistance from this narrower definition of the United Nations system amounted to \$53.4 billion during the 15-year period. In terms of movement, expenditure from this second version of the United Nations system progressed from \$2.3 billion in 1982 to 4.3 billion in 1992, which is less than double. While growth averaged 4.5 per cent per annum, the g